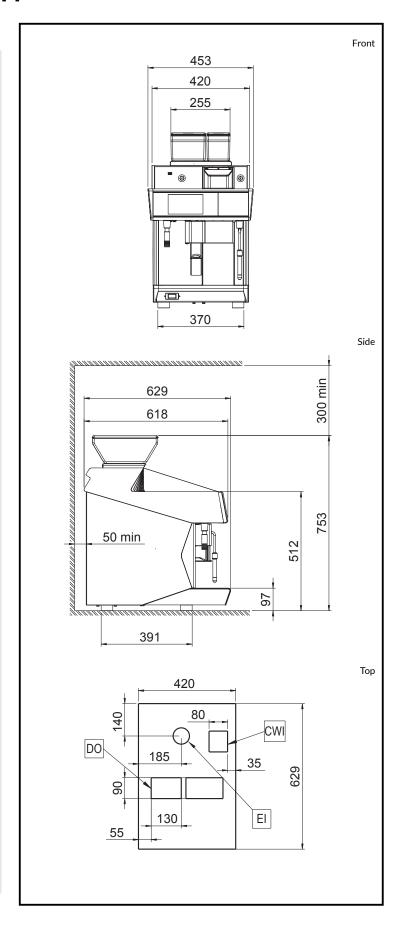

# **TANGO ST SOLO 121, Cappuccinatore device**

**Electric** 

Supply voltage: 400 V/3N ph/50 Hz

**Electrical power max.:** 5.2 kW

Plug type: Cable without plug

Water:

Cold water temperature

5/60°C (min/max):

**Key Information:** 

Net weight: 102 kg **Shipping volume:** 0.69 m<sup>3</sup>

Sustainability

**Current consumption:** 7.5 Amps