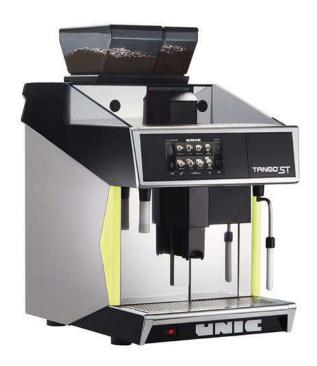

## **TANGO ST SOLO 121, Cappuccinatore device**

### Ref: 602611 (UTANGOST1LC)

Super Automatic Espresso Machine

- · 1 Group
- · 2 Grinders
- · Cappuccinator Teflon Steam Mitigated Hot Water
- · 380-415V 3N 50/60~Hz
- · CE/CB Certified
- ·Inox

#### **General Features**

The Tango® ST delivers exceptional coffee quality with the patented Tango® Dual Infusion Chamber, engineered for high performance and precision. Ideal for busy environments like cafes, bars, and hospitality venues, this super-automatic machine offer unparalleled reliability and consistency, creating outstanding espresso every time. With intuitive controls and robust features, the Tango® ST makes exceptional coffee accessible for both barista and self-service settings.

#### **Main Features**

- The super automatic coffee machine Tango® ST Solo takes up a 7" color touch screen user interface to control intuitively the TANGO® group head recognized for its exceptional coffee extraction quality. It aims to automatically transform coffee and fresh milk into a variety of espresso beverages.
- 1 group full-automatic machine.
- 1 x Tango Cappuccinatore device with double feature L: for hot milk and C: for foam by air injection.
- 6.5 liter steam/coffee boiler.
- Auto cleaning program.
- Programmable water and steam.
- The machine is able to create and compose a choice of 48 drinks menu and delivers 2 drinks simultaneously operating water and steam: it impresses its users with an exceptional result in every cup, and the quality of its equipment makes it a highly reliable choice for demanding professional use
- Delivery Capacity:

#### Construction

- 2 coffee grinders (1 x 1,7 kg & 1 x 1,2 kg coffee hoppers).
- LCD Touchscreen.
- LED lights on body.
- PID (proportional-integral-derivative)
   Temperature control: a precise controller algorithm system that gives consistency and accuracy to brewing temperature management system.